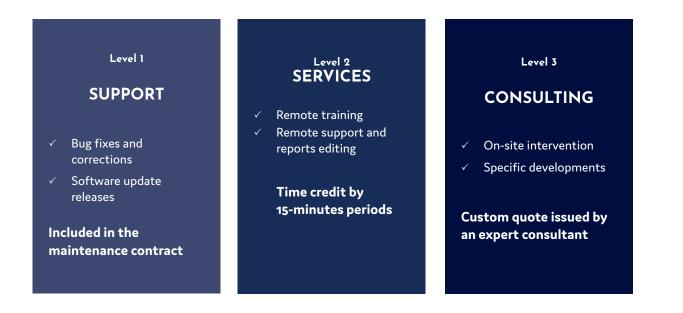

# **OUR SERVICE OFFER**

We offer three levels of services according to your support needs

Responsive maintenance service with personalized customer care

.....

Regular version updates

Close relationship through our user clubs, themed seminars, newsletters...