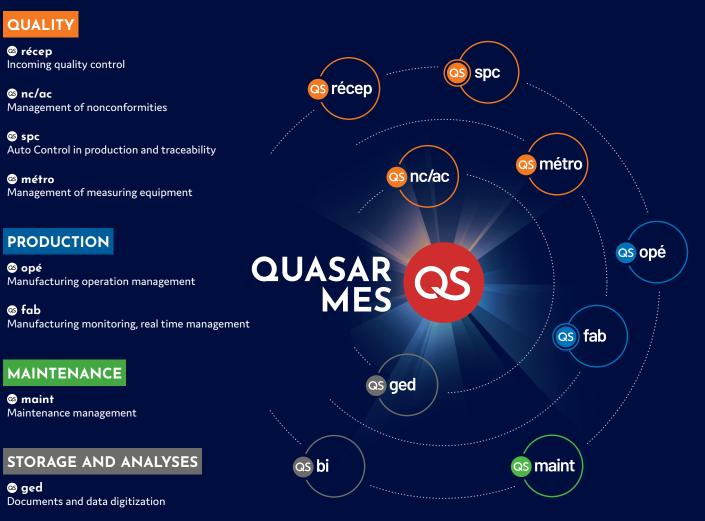

## 9 MODULES TO MEET THE M.E.S NEEDS IN YOUR COMPANY

Initially expert in quality control and production management, QUASAR has progressively extended its functional scope to offer today a comprehensive M.E.S offer. Store all your production data in a single system linked to the company's information system (ERP, PLM, CMMS, etc.). Its wide range of features makes it a progressive and flexible tool that can easily be adapted to meet your company's needs.