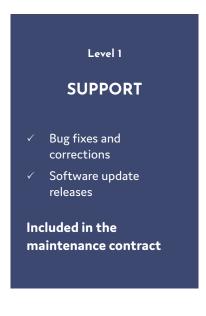

# **OUR SERVICE OFFER**

We offer three levels of services according to your support needs

Responsive maintenance service with personalized customer care

Regular version updates

Close relationship through our user clubs, themed seminars, newsletters...