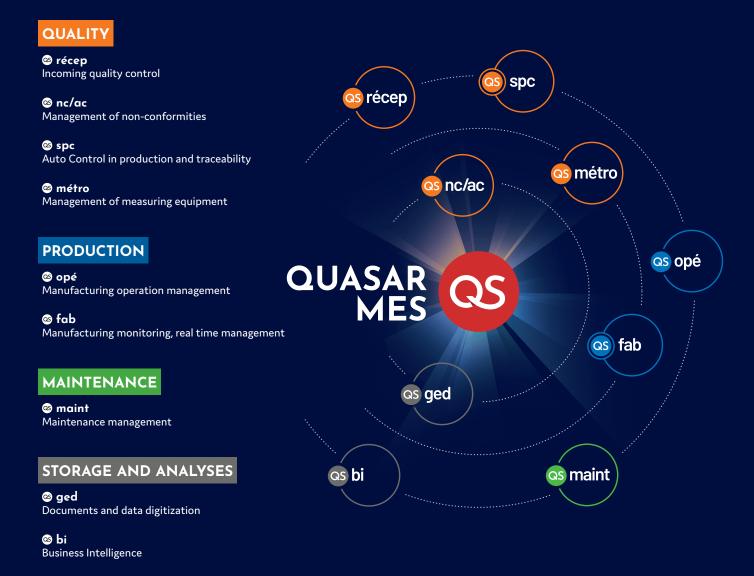

# 9 MODULES TO MEET THE M.E.S NEEDS IN YOUR COMPANY

Initially expert in quality control and production management, QUASAR has progressively extended its functional scope to offer today a comprehensive M.E.S offer. Store all your production data in a single system linked to the company's information system (ERP, PLM, CMMS, etc.). Its wide range of features makes it a progressive and flexible tool that can easily be adapted to meet your company's needs.